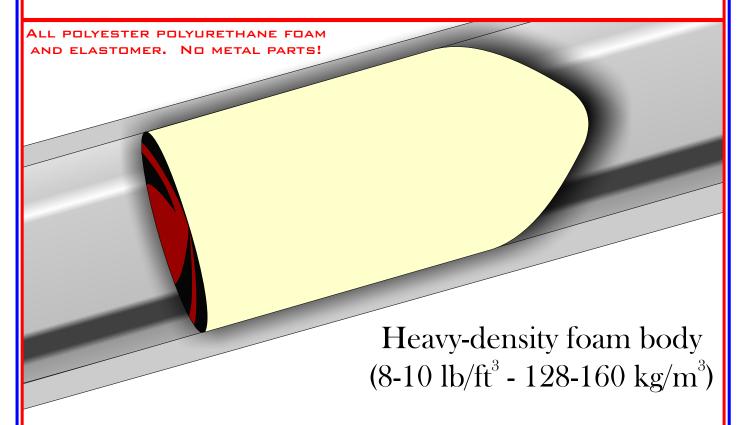

## CRIMSON BARE SQUEEGEE POLLY PIG (CBS)

The Knapp Crimson Bare Squeegee Polly Pig is the basic durable Polly Pig. It is manufactured using Knapp's exclusive K-Duro polyurethane foam (8-10 lb/ft density). Designed for longer pipeline runs with little or no reduction in cross-sectional area, the Crimson Bare Squeegee offers the operator a flexible, low-cost alternative to steel mandrel pigs. Contact Knapp or a qualified representative before using a Crimson Bare Squeegee where line reductions are present.